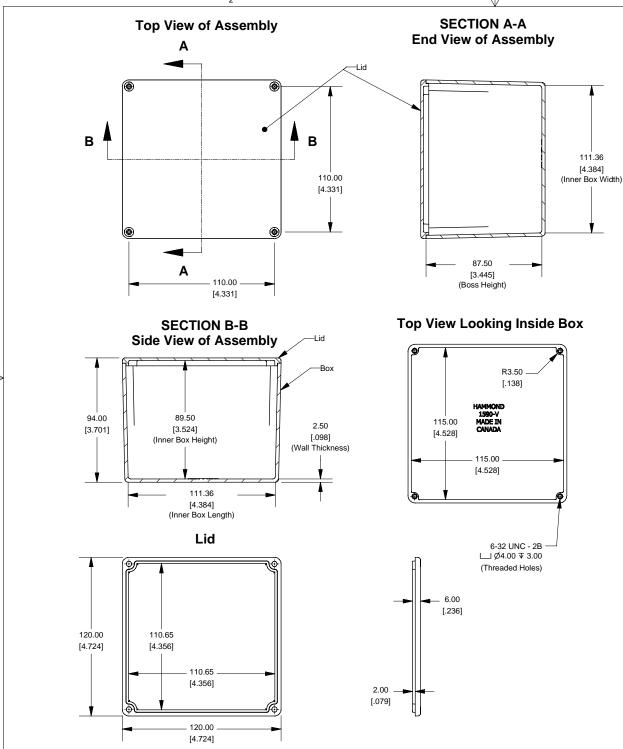

Enclosures can be Factory Modified (Milling, Drilling, Printing etc.)
Contact Factory mjm@hammondmfg.com for quotes
Solid models of this enclosure available in STEP or IGES.

| Purchased assembly includes box, lid and 4 cover screws.  Sox and lid are made from Diecast Aluminum Alloy (alloy type 3 silicone Gasket Loctite #5950 | 80).         |
|--------------------------------------------------------------------------------------------------------------------------------------------------------|--------------|
| PART NUMBERS                                                                                                                                           |              |
| 1590V Enclosure                                                                                                                                        |              |
| Unfinished                                                                                                                                             | 1590V        |
| Grey Textured Polyester Powder Paint - RAL 7038                                                                                                        | 1590VGY      |
| Black Textured Polyester Powder Paint - RAL 9011                                                                                                       | 1590VBK      |
| 1590V Liquid Resistant Enclosure (Silicon Factory                                                                                                      |              |
| Unfinished                                                                                                                                             | 1590W V      |
| Black Textured Powder Paint                                                                                                                            | 1590W VBK    |
| ACCESSORIES                                                                                                                                            |              |
| Recommended Torque: 75 ozf.in / 5                                                                                                                      | 5 cN.m       |
| Black Textured Cover Screws (Pkg 50)<br>[6-32 x 1/2" SS Type 304]                                                                                      | 1590WMS100BK |
| Unfinshed Cover Screws (Pkg 100)<br>[6-32 x 1/2" Nickel Plated Screws]                                                                                 | 1590WMS100   |
| Standard Cover Screws                                                                                                                                  |              |
| Unfinshed Cover Screws (Pkg 100)<br>[6-32 x 1/2" Nickel Plated Screws]                                                                                 | 1590MS100    |
| Black Textured Cover Screws (Pkg 50)<br>[6-32 x 1/2" SS Type 304]                                                                                      | 1590MS100BK  |