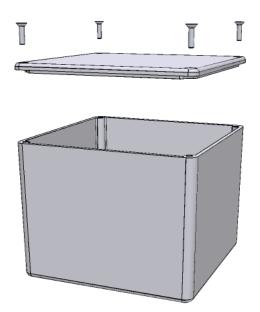

Enclosures can be Factory Modified (Milling, Drilling, Printing etc.)
Contact Factory mjm@hammondmfg.com for quotes
Solid models of this enclosure available in STEP or IGES.

| Purchased assembly includes box, lid and 4 cover screws.  Sox and lid are made from Diecast Aluminum Alloy (alloy type 3 silicone Gasket Loctite #5950 | 80).         |
|--------------------------------------------------------------------------------------------------------------------------------------------------------|--------------|
| PART NUMBERS                                                                                                                                           |              |
| 1590V Enclosure                                                                                                                                        |              |
| Unfinished                                                                                                                                             | 1590V        |
| Grey Textured Polyester Powder Paint - RAL 7038                                                                                                        | 1590VGY      |
| Black Textured Polyester Powder Paint - RAL 9011                                                                                                       | 1590VBK      |
| 1590V Liquid Resistant Enclosure (Silicon Factory                                                                                                      |              |
| Unfinished                                                                                                                                             | 1590W V      |
| Black Textured Powder Paint                                                                                                                            | 1590W VBK    |
| ACCESSORIES                                                                                                                                            |              |
| Recommended Torque: 75 ozf.in / 5                                                                                                                      | 5 cN.m       |
| Black Textured Cover Screws (Pkg 50)<br>[6-32 x 1/2" SS Type 304]                                                                                      | 1590WMS100BK |
| Unfinshed Cover Screws (Pkg 100)<br>[6-32 x 1/2" Nickel Plated Screws]                                                                                 | 1590WMS100   |
| Standard Cover Screws                                                                                                                                  |              |
| Unfinshed Cover Screws (Pkg 100)<br>[6-32 x 1/2" Nickel Plated Screws]                                                                                 | 1590MS100    |
| Black Textured Cover Screws (Pkg 50)<br>[6-32 x 1/2" SS Type 304]                                                                                      | 1590MS100BK  |